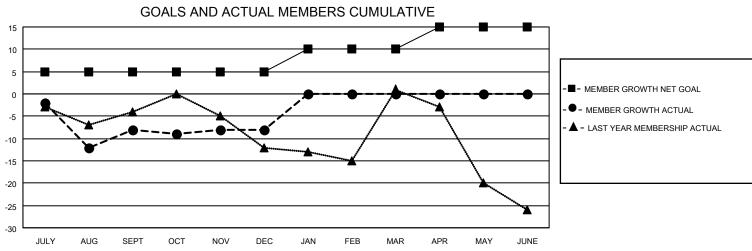

|                              | M             | ONTHLY    | MEMBERSH                          | IIP PROGRE            | SS REPOF               | RT                                          |                                                    |
|------------------------------|---------------|-----------|-----------------------------------|-----------------------|------------------------|---------------------------------------------|----------------------------------------------------|
| LOCATION NETHERLANDS Distric |               |           | t 110AZ Results as of: 12/31/2021 |                       |                        |                                             |                                                    |
| Clubs                        |               |           |                                   | Members               |                        |                                             |                                                    |
| RESULTS FOR 2021-2022        |               |           |                                   | RESULTS FOR 2021-2022 |                        |                                             |                                                    |
| QUARTER                      | NEW CLUB GOAL | NEW CLUBS | DROPPED CLUBS                     | QUARTER MEM           | BER GROWTH NET<br>GOAL | MEMBER GROWTH<br>ACTUAL                     | DROPPED<br>MEMBERS ACTUAL<br>(including transfers) |
| JULY/AUG/SEPT                | 0             | 0         | 0                                 | JULY/AUG/SEPT         | 5                      | 10                                          | 18                                                 |
| OCT/NOV/DEC                  | 0             | 0         | 0                                 | OCT/NOV/DEC           | 0                      | 19                                          | 18                                                 |
| JAN/FEB/MAR                  | 1             | 0         | 0                                 | JAN/FEB/MAR           | 5                      | 0                                           | 0                                                  |
| APR/MAY/JUNE                 | 1             | 0         | 0                                 | APR/MAY/JUNE          | 5                      | 0                                           | 0                                                  |
| 0.8                          |               |           |                                   |                       |                        | -■- CURRENT YEAR GO - ●- CURRENT YEAR ACTUA | CTUAL NEW CLUBS                                    |
| 0.4<br>0 JULY AI             | UG SEPT OCT   |           | JAL MEMBERS C                     |                       | MAY JUNE               |                                             |                                                    |
| 5 0                          | -             | -         | ,,                                |                       | •                      | -■- MEMBER GROWTH                           | I NET GOAL                                         |